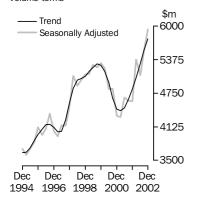

#### VALUE OF CONSTRUCTION WORK DONE, VOLUME TERMS

### TREND ESTIMATES

- The trend estimate for the value of total engineering construction work done has risen for seven consecutive quarters with a rise of 3.7% in the December quarter 2002.
- The trend estimate for the value of work done for the private sector has risen for six consecutive quarters with the rate of growth easing in recent quarters. A rise of 4.4% was recorded for the December quarter 2002. Work done for the public sector has increased by 2.2% and 3.1% in the September and December 2002 quarters following falls in the previous three quarters.

### SEASONALLY ADJUSTED ESTIMATES

- The seasonally adjusted estimate for the value of total engineering construction work done in the December quarter 2002 rose 7.0% to \$5,938.6m.
- The value of work done for the private sector rose 9.9% and the value of work done for the public sector rose 4.1% in the December quarter 2002.