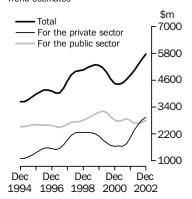

#### Value of work done

Total engineering Volume terms

### TREND ESTIMATES

- The trend estimate for the value of total engineering construction work done has risen for seven consecutive quarters with a rise of 3.7% in the December quarter 2002.
- The trend estimate for the value of work done for the private sector has risen for six consecutive quarters with the rate of growth easing in recent quarters. A rise of 4.4% was recorded for the December quarter 2002. Work done for the public sector has increased by 2.2% and 3.1% in the September and December 2002 quarters following falls in the previous three quarters.

### SEASONALLY ADJUSTED ESTIMATES

- The seasonally adjusted estimate for the value of total engineering construction work done in the December quarter 2002 rose 7.0% to \$5,938.6m.
- The value of work done for the private sector rose 9.9% and the value of work done for the public sector rose 4.1% in the December quarter 2002.

#### ORIGINAL ESTIMATES

- The value of work done in the December quarter 2002 rose 13.1% to \$6,101.7m, following a 2.4% fall in the September quarter 2002.
- The value of work done for the private sector rose 10.9% to \$3,212.8m in the December quarter 2002, and was 75.5% higher than the December quarter 2001 estimate. The value of work done for the public sector rose 15.7% to \$2,888.9m in the December quarter 2002, marginally higher than the December quarter 2001 estimate.